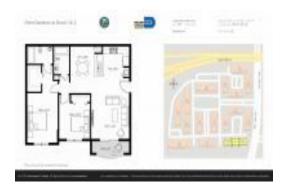

# Unit 7200 NW 114th Ave # 305-14 - Palm **Gardens at Doral (1-16)**

7200 NW 114th Ave # 305-14 - 7200 NW 114 Ave, Doral, FL, Miami-Dade 33178

#### **Unit Information**

MLS Number: A11568255 Active Status: 910 Sq ft. Size: Bedrooms: 2 Full Bathrooms: 2

Half Bathrooms:

Parking Spaces: 1 Space, Assigned Parking, Guest Parking

View:

Rental Price: \$2,700 List PPSF: \$3 \$355,000 Valuated Price: Valuated PPSF: \$390