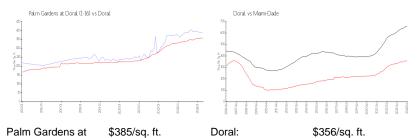

#### **Market Information**

Palm Gardens at Doral (1-16):

Doral:

\$356/sq. ft.

Doral: \$356/sq. ft.

Miami-Dade: \$698/sq. ft.