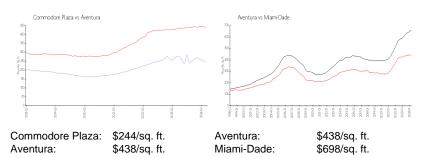

#### **Market Information**

#### **Inventory for Sale**

| Commodore Plaza | 8% |
|-----------------|----|
| Aventura        | 4% |
| Miami-Dade      | 3% |

## Avg. Time to Close Over Last 12 Months

| Commodore Plaza | 103 days |
|-----------------|----------|
| Aventura        | 87 days  |
| Miami-Dade      | 81 days  |