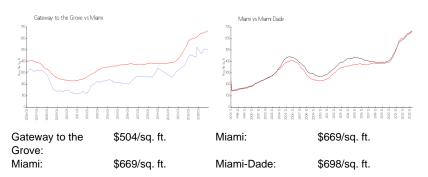

#### **Inventory for Sale**

| Gateway to the Grove | 0% |
|----------------------|----|
| Miami                | 4% |
| Miami-Dade           | 3% |

# Avg. Time to Close Over Last 12 Months

| Gateway to the Grove | 42 days |
|----------------------|---------|
| Miami                | 84 days |
| Miami-Dade           | 81 days |