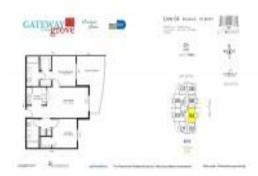

# Unit 704 - Gateway to the Grove

704 - 2600 SW 27 Ave, Miami, FL, Miami-Dade 33133

## **Unit Information**

| MLS Number:                                                                                                                   | A11568284                                                                             |
|-------------------------------------------------------------------------------------------------------------------------------|---------------------------------------------------------------------------------------|
| Status:                                                                                                                       | Active                                                                                |
| Size:                                                                                                                         | 997 Sq ft.                                                                            |
| Bedrooms:                                                                                                                     | 2                                                                                     |
| Full Bathrooms:                                                                                                               | 2                                                                                     |
| Half Bathrooms:                                                                                                               |                                                                                       |
| Parking Spaces:                                                                                                               | 2 Spaces,Assigned Parking,Covered<br>Parking                                          |
| View:                                                                                                                         |                                                                                       |
| Rental Price:                                                                                                                 | \$3,300                                                                               |
| List PPSF:                                                                                                                    | \$3                                                                                   |
| Valuated Price:                                                                                                               | \$506,000                                                                             |
| Valuated PPSF:                                                                                                                | \$508                                                                                 |
| Bedrooms:<br>Full Bathrooms:<br>Half Bathrooms:<br>Parking Spaces:<br>View:<br>Rental Price:<br>List PPSF:<br>Valuated Price: | 2<br>2<br>2 Spaces,Assigned Parking,Covered<br>Parking<br>\$3,300<br>\$3<br>\$506,000 |