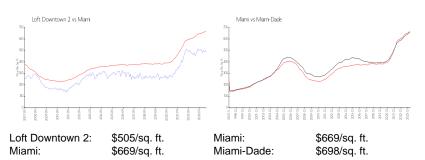

## **Market Information**

## **Inventory for Sale**

 Loft Downtown 2
 4%

 Miami
 4%

 Miami-Dade
 3%

## Avg. Time to Close Over Last 12 Months

Loft Downtown 2 66 days Miami 84 days Miami-Dade 81 days