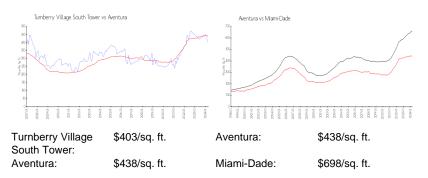

### **Inventory for Sale**

| Turnberry Village South Tower | 6% |
|-------------------------------|----|
| Aventura                      | 4% |
| Miami-Dade                    | 3% |

furthern viteor.co.rt (see