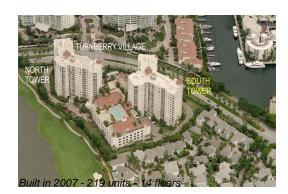

### **Building Information**

| Number of units:                         | 219 |
|------------------------------------------|-----|
| Number of active listings for rent:      | 16  |
| Number of active listings for sale:      | 13  |
| Building inventory for sale:             | 5%  |
| Number of sales over the last 12 months: | 9   |
| Number of sales over the last 6 months:  | 3   |
| Number of sales over the last 3 months:  | 2   |