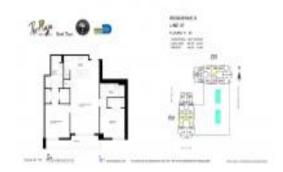

#### **Unit Information**

 MLS Number:
 A11568379

 Status:
 Active

 Size:
 986 Sq ft.

 Bedrooms:
 2

 Full Bathrooms:
 2

Half Bathrooms:

Parking Spaces: Valet Parking

View: Other View, Water View

 Rental Price:
 \$5,400

 List PPSF:
 \$5

 Valuated Price:
 \$609,000

 Valuated PPSF:
 \$618

The above valuated price is a baseline figure that does not take into account any specific renovation, upgrade, split, merge, or deterioration of the unit.