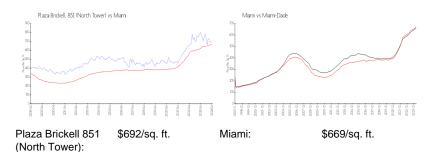

#### **Market Information**

Miami-Dade:

\$698/sq. ft.

## Avg. Time to Close Over Last 12 Months

\$669/sq. ft.

Plaza Brickell 851 (North Tower) 74 days Miami 84 days Miami-Dade 81 days