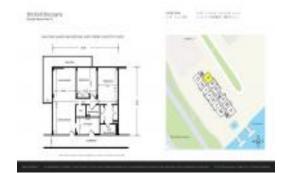

# Unit 11F - Brickell Biscayne

11F - 150 25 Rd, Miami, FL, Miami-Dade 33124

#### **Unit Information**

 MLS Number:
 A11568385

 Status:
 Active

 Size:
 1,102 Sq ft.

 Bedrooms:
 2

Bedrooms: 2 Full Bathrooms: 2

Half Bathrooms:

Parking Spaces: 1 Space
View: Other View
Rental Price: \$3,200
List PPSF: \$3
Valuated Price: \$655,000
Valuated PPSF: \$594