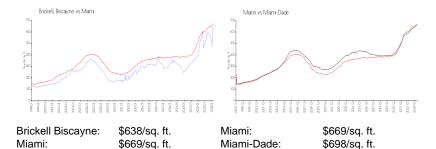

#### **Inventory for Sale**

 Brickell Biscayne
 0%

 Miami
 4%

 Miami-Dade
 3%

#### Avg. Time to Close Over Last 12 Months

Brickell Biscayne 36 days Miami 84 days Miami-Dade 81 days