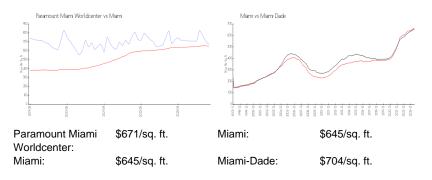

#### **Market Information**

#### **Inventory for Sale**

| Paramount Miami Worldcenter | 12% |
|-----------------------------|-----|
| Miami                       | 4%  |
| Miami-Dade                  | 3%  |

## Avg. Time to Close Over Last 12 Months

| Paramount Miami Worldcenter | 112 days |
|-----------------------------|----------|
| Miami                       | 84 days  |
| Miami-Dade                  | 83 days  |