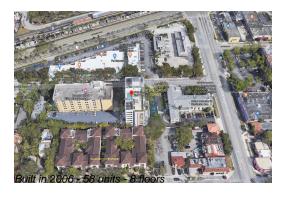

# Unit 302 - Villaggio in the Grove Tower

302 - 2740 SW 28 Ter, Miami, FL, Miami-Dade 33133

# **Building Information**

Number of units:58Number of active listings for rent:0Number of active listings for sale:2Building inventory for sale:3%Number of sales over the last 12 months:2Number of sales over the last 6 months:1Number of sales over the last 3 months:0