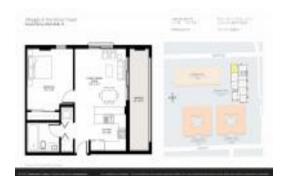

# Unit 302 - Villaggio in the Grove Tower

302 - 2740 SW 28 Ter, Miami, FL, Miami-Dade 33133

#### **Unit Information**

 MLS Number:
 A11568437

 Status:
 Active

 Size:
 629 Sq ft.

 Bedrooms:
 1

Full Bathrooms:

Half Bathrooms:

Parking Spaces: Assigned Parking