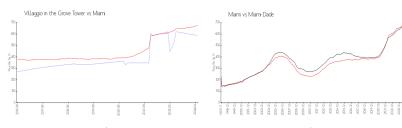

Villaggio in the Grove\$587/sq. ft.

Tower:

Miami: \$675/sq. ft.

Miami: \$675/sq. ft.

Miami-Dade: \$703/sq. ft.