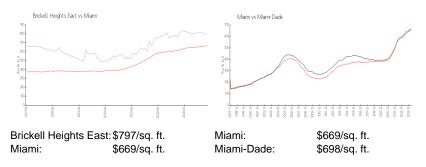

### **Market Information**

| Brickell Heights East | 6% |
|-----------------------|----|
| Miami                 | 4% |
| Miami-Dade            | 3% |

# Avg. Time to Close Over Last 12 Months

| Brickell Heights East | 113 days |
|-----------------------|----------|
| Miami                 | 84 days  |
| Miami-Dade            | 81 days  |