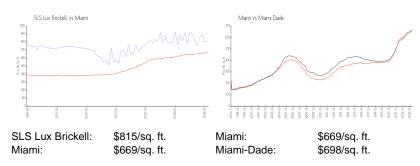

### **Inventory for Sale**

 SLS Lux Brickell
 10%

 Miami
 4%

 Miami-Dade
 3%

# Avg. Time to Close Over Last 12 Months

SLS Lux Brickell 109 days Miami 84 days Miami-Dade 81 days