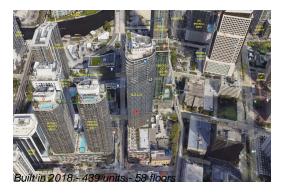

# **Building Information**

Number of units: 439
Number of active listings for rent: 0
Number of active listings for sale: 46
Building inventory for sale: 10%
Number of sales over the last 12 months: 32
Number of sales over the last 6 months: 11
Number of sales over the last 3 months: 6