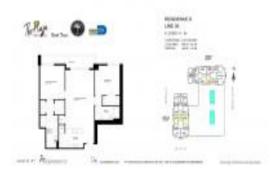

## **Unit Information**

| MLS Number:                                                                                                     | A11568579                                                                                        |
|-----------------------------------------------------------------------------------------------------------------|--------------------------------------------------------------------------------------------------|
| Status:                                                                                                         | Active                                                                                           |
| Size:                                                                                                           | 986 Sq ft.                                                                                       |
| Bedrooms:                                                                                                       | 2                                                                                                |
| Full Bathrooms:                                                                                                 | 2                                                                                                |
| Half Bathrooms:<br>Parking Spaces:<br>View:<br>Rental Price:<br>List PPSF:<br>Valuated Price:<br>Valuated PPSF: | 1 Space,Assigned Parking,Valet Parking<br>Bay,Water View<br>\$4,650<br>\$5<br>\$773,000<br>\$784 |