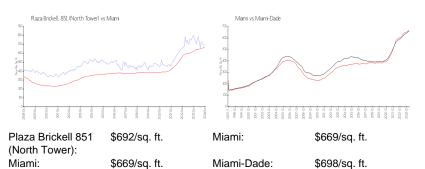

## **Unit Information**

| MLS Number:                                                                                                     | A11568579                                                                                        |
|-----------------------------------------------------------------------------------------------------------------|--------------------------------------------------------------------------------------------------|
| Status:                                                                                                         | Active                                                                                           |
| Size:                                                                                                           | 986 Sq ft.                                                                                       |
| Bedrooms:                                                                                                       | 2                                                                                                |
| Full Bathrooms:                                                                                                 | 2                                                                                                |
| Half Bathrooms:<br>Parking Spaces:<br>View:<br>Rental Price:<br>List PPSF:<br>Valuated Price:<br>Valuated PPSF: | 1 Space,Assigned Parking,Valet Parking<br>Bay,Water View<br>\$4,650<br>\$5<br>\$773,000<br>\$784 |