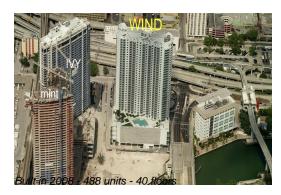

# Unit 2512 - Wind

2512 - 350 S Miami Av, Miami, FL, Miami-Dade 33130

#### **Building Information**

| Number of units:                         | 488 |
|------------------------------------------|-----|
| Number of active listings for rent:      | 28  |
| Number of active listings for sale:      | 16  |
| Building inventory for sale:             | 3%  |
| Number of sales over the last 12 months: | 19  |
| Number of sales over the last 6 months:  | 5   |
| Number of sales over the last 3 months:  | 2   |