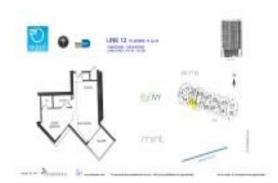

# Unit 2512 - Wind

2512 - 350 S Miami Av, Miami, FL, Miami-Dade 33130

## **Unit Information**

| MLS Number:<br>Status:<br>Size:<br>Bedrooms:<br>Full Bathrooms:<br>Half Bathrooms:<br>Parking Spaces:<br>View: | A11568591<br>Active<br>704 Sq ft.<br>1<br>1 |
|----------------------------------------------------------------------------------------------------------------|---------------------------------------------|
| Rental Price:                                                                                                  | \$3,950                                     |
| List PPSF:                                                                                                     | \$6                                         |
| Valuated Price:                                                                                                | \$394,000                                   |
| Valuated PPSF:                                                                                                 | \$560                                       |