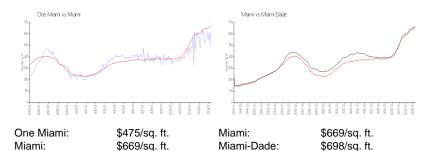

## **Inventory for Sale**

 One Miami
 6%

 Miami
 4%

 Miami-Dade
 3%

# Avg. Time to Close Over Last 12 Months

One Miami 75 days Miami 84 days Miami-Dade 81 days