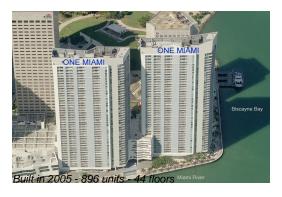

# Unit 2700 - One Miami

2700 - 325 S Biscayne Blvd, Miami, FL, Miami-Dade 33131

## **Building Information**

Number of units: 890
Number of active listings for rent: 56
Number of active listings for sale: 50
Building inventory for sale: 5%
Number of sales over the last 12 months: 32
Number of sales over the last 6 months: 12
Number of sales over the last 3 months: 4