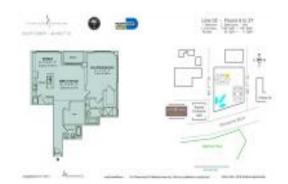

# **Unit 1802 - Everglades (South Tower)**

1802 - 253 NE 2 St, Miami, FL, Miami-Dade 33132

#### **Unit Information**

 MLS Number:
 A11568608

 Status:
 Active

 Size:
 989 Sq ft.

 Bedrooms:
 1

Full Bathrooms: Half Bathrooms:

Parking Spaces: 1 Space, Assigned Parking

 View:
 Bay