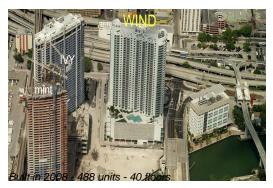

# **Unit 2314 - Wind**

2314 - 350 S Miami Av, Miami, FL, Miami-Dade 33130

# **Building Information**

Number of units: 488
Number of active listings for rent: 28
Number of active listings for sale: 16
Building inventory for sale: 3%
Number of sales over the last 12 months: 19
Number of sales over the last 6 months: 5
Number of sales over the last 3 months: 2