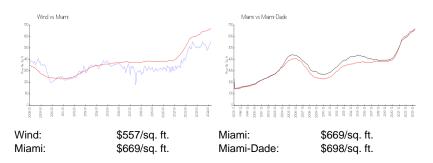

### **Inventory for Sale**

 Wind
 3%

 Miami
 4%

 Miami-Dade
 3%

# Avg. Time to Close Over Last 12 Months

Wind 104 days Miami 84 days Miami-Dade 81 days