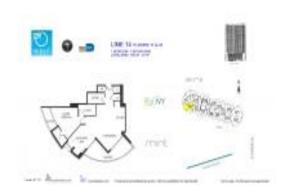

# **Unit 2314 - Wind**

2314 - 350 S Miami Av, Miami, FL, Miami-Dade 33130

#### **Unit Information**

 MLS Number:
 A11568625

 Status:
 Active

 Size:
 935 Sq ft.

 Bedrooms:
 2

 Full Bathrooms:
 2

Half Bathrooms:

Parking Spaces: Additional Spaces Available, Parking

Garage, Valet Parking

View: River
Rental Price: \$5,500
List PPSF: \$6
Valuated Price: \$513,000
Valuated PPSF: \$549

The above valuated price is a baseline figure that does not take into account any specific renovation, upgrade, split, merge, or deterioration of the unit.