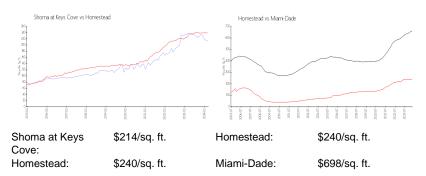

# Inventory for Sale

| Shoma at Keys Cove | 3% |
|--------------------|----|
| Homestead          | 2% |

# Avg. Time to Close Over Last 12 Months

| Shoma at Keys Cove | 65 days |
|--------------------|---------|
| Homestead          | 45 days |
| Miami-Dade         | 81 days |