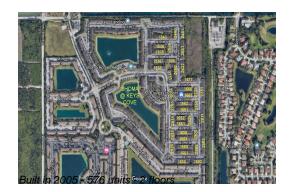

#### **Building Information**

| Number of units:                         | 576 |
|------------------------------------------|-----|
| Number of active listings for rent:      | 0   |
| Number of active listings for sale:      | 16  |
| Building inventory for sale:             | 2%  |
| Number of sales over the last 12 months: | 20  |
| Number of sales over the last 6 months:  | 12  |
| Number of sales over the last 3 months:  | 10  |
|                                          |     |

# **Building Association Information**

Shoma Homes Key Cove Address 1455 SE 27th St Homestead, Florida 33035 Phone +1 305-230-6791