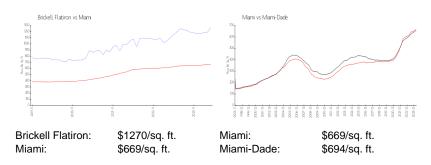

### **Inventory for Sale**

Brickell Flatiron 4% Miami 4% Miami-Dade 3%

### Avg. Time to Close Over Last 12 Months

Brickell Flatiron 143 days Miami 84 days Miami-Dade 81 days