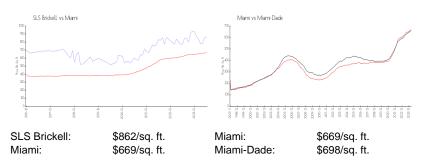

# **Market Information**

#### **Inventory for Sale**

| SLS Brickell | 8% |
|--------------|----|
| Miami        | 4% |
| Miami-Dade   | 3% |

## Avg. Time to Close Over Last 12 Months

| SLS Brickell | 72 days |
|--------------|---------|
| Miami        | 84 days |
| Miami-Dade   | 81 days |