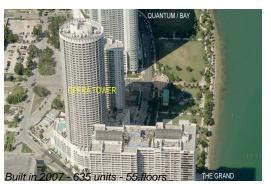

# Unit 2508 - Opera Tower

2508 - 1750 N Bayshore Dr, Miami, FL, Miami-Dade 33132

Number of units: 635
Number of active listings for rent: 18
Number of active listings for sale: 54
Building inventory for sale: 8%
Number of sales over the last 12 months: 44
Number of sales over the last 6 months: 16
Number of sales over the last 3 months: 9