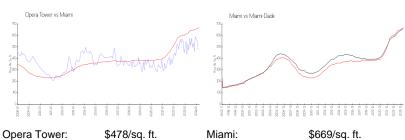

57

 Status:
 Active

 Size:
 503 Sq ft.

Bedrooms:

Full Bathrooms:

Half Bathrooms:

Parking Spaces: 1 Space, Assigned Parking, Covered

Parking

 View:
 Other View

 Rental Price:
 \$2,150

 List PPSF:
 \$4

 Valuated Price:
 \$216,000

 Valuated PPSF:
 \$429

The above valuated price is a baseline figure that does not take into account any specific renovation, upgrade, split, merge, or deterioration of the unit.



Number of units: 635
Number of active listings for rent: 18
Number of active listings for sale: 54
Building inventory for sale: 8%
Number of sales over the last 12 months: 44
Number of sales over the last 6 months: 16
Number of sales over the last 3 months: 9



Opera Tower Condominium Association (786) 220-7536 Opera Tower Managment(305) 503-0510

# **Market Information**



Miami: \$669/sq. ft. Miami-Dade: \$698/sq. ft.

### **Inventory for Sale**

 Opera Tower
 9%

 Miami
 4%

 Miami-Dade
 3%

## Avg. Time to Close Over Last 12 Months

 Opera Tower
 91 days

 Miami
 84 days

 Miami-Dade
 81 days