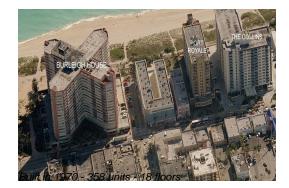

# Unit 914 - Burleigh House

914 - 7135 Collins Av, Miami Beach, FL, Miami-Dade 33141

#### **Building Information**

| Number of units:                         | 358 |
|------------------------------------------|-----|
| Number of active listings for rent:      | 3   |
| Number of active listings for sale:      | 5   |
| Building inventory for sale:             | 1%  |
| Number of sales over the last 12 months: | 8   |
| Number of sales over the last 6 months:  | 4   |
| Number of sales over the last 3 months:  | 3   |