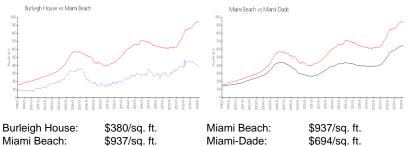

# **Unit Information**

| MLS Number:     | A11568788                    |
|-----------------|------------------------------|
| Status:         | Pending                      |
| Size:           | 912 Sq ft.                   |
| Bedrooms:       | 1                            |
| Full Bathrooms: | 2                            |
| Half Bathrooms: |                              |
| Parking Spaces: | Additional Spaces Available  |
| View:           | Direct Ocean, Pool Area View |
| Rental Price:   | \$2,500                      |
| List PPSF:      | \$3                          |
| Valuated Price: | \$347,000                    |
| Valuated PPSF:  | \$380                        |

The above valuated price is a baseline figure that does not take into account any specific renovation, upgrade, split, merge, or deterioration of the unit.