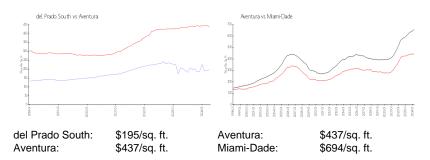

#### **Market Information**

## Inventory for Sale

| del Prado South | 6% |
|-----------------|----|
| Aventura        | 5% |
| Miami-Dade      | 3% |

## Avg. Time to Close Over Last 12 Months

| del Prado South | 75 days |
|-----------------|---------|
| Aventura        | 89 days |
| Miami-Dade      | 81 days |