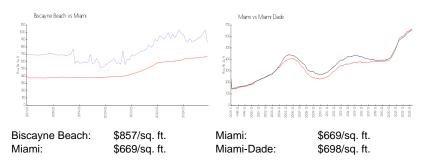

### **Inventory for Sale**

| Biscayne Beach | 5% |
|----------------|----|
| Miami          | 4% |
| Miami-Dade     | 3% |

## Avg. Time to Close Over Last 12 Months

| Biscayne Beach | 106 days |
|----------------|----------|
| Miami          | 84 days  |
| Miami-Dade     | 81 days  |