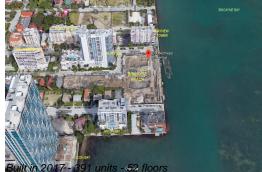

# Unit 2608 - Biscayne Beach

2608 - 2900 NE 7 Ave, Miami, FL, Miami-Dade 33137

#### **Building Information**

| Number of units:                         | 391 |
|------------------------------------------|-----|
| Number of active listings for rent:      | 0   |
| Number of active listings for sale:      | 19  |
| Building inventory for sale:             | 4%  |
| Number of sales over the last 12 months: | 18  |
| Number of sales over the last 6 months:  | 8   |
| Number of sales over the last 3 months:  | 5   |

#### **Building Association Information**

Biscayne Beach Address: 2900 NE 7th Ave, Miami, FL 33137 Phone: +1 305-356-7443