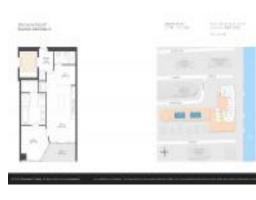

# Unit 2608 - Biscayne Beach

2608 - 2900 NE 7 Ave, Miami, FL, Miami-Dade 33137

#### **Unit Information**

| MLS Number:<br>Status:<br>Size:<br>Bedrooms:<br>Full Bathrooms:<br>Half Bathrooms:<br>Parking Spaces:<br>View: | A11568825<br>Active<br>790 Sq ft.<br>1<br>2 |
|----------------------------------------------------------------------------------------------------------------|---------------------------------------------|
| Rental Price:                                                                                                  | \$4,900                                     |
| List PPSF:                                                                                                     | \$6                                         |
| Valuated Price:                                                                                                | \$575,000                                   |
| Valuated PPSF:                                                                                                 | \$728                                       |