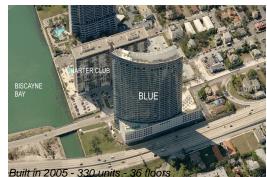

#### **Building Information**

| Number of units:                         | 330 |
|------------------------------------------|-----|
| Number of active listings for rent:      | 8   |
| Number of active listings for sale:      | 17  |
| Building inventory for sale:             | 5%  |
| Number of sales over the last 12 months: | 20  |
| Number of sales over the last 6 months:  | 9   |
| Number of sales over the last 3 months:  | 2   |