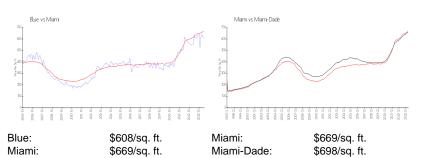

9,000                      |
| Valuated PPSF:  | \$485                          |

The above valuated price is a baseline figure that does not take into account any specific renovation, upgrade, split, merge, or deterioration of the unit.

#### **Building Information**

| Number of units:                         | 330 |
|------------------------------------------|-----|
| Number of active listings for rent:      | 8   |
| Number of active listings for sale:      | 17  |
| Building inventory for sale:             | 5%  |
| Number of sales over the last 12 months: | 20  |
| Number of sales over the last 6 months:  | 9   |
| Number of sales over the last 3 months:  | 2   |

#### **Building Association Information**

Blue condominium association inc (786) 279-2583

### **Market Information**



### **Inventory for Sale**

| Blue       | 5% |
|------------|----|
| Miami      | 4% |
| Miami-Dade | 3% |

## Avg. Time to Close Over Last 12 Months

| Blue       | 83 days |
|------------|---------|
| Miami      | 84 days |
| Miami-Dade | 81 days |