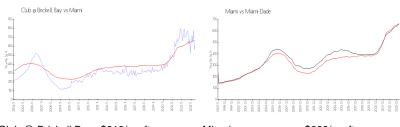

#### **Market Information**

Club @ Brickell Bay: \$613/sq. ft. Miami: \$669/sq. ft. Miami: \$669/sq. ft. Miami-Dade: \$698/sq. ft.