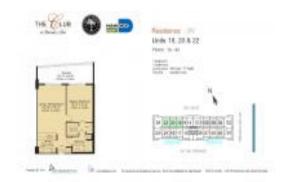

# Unit 2622 - Club @ Brickell Bay

2622 - 1200 Brickell Bay Dr, Miami, FL, Miami-Dade 33131

#### **Unit Information**

 MLS Number:
 A11568941

 Status:
 Active

 Size:
 825 Sq ft.

 Bedrooms:
 1

Full Bathrooms:

Half Bathrooms:

Parking Spaces: 1 Space, Parking Garage, Valet Parking

View:

Rental Price: \$3,175 List PPSF: \$4 Valuated Price: \$471,000 Valuated PPSF: \$571

The above valuated price is a baseline figure that does not take into account any specific renovation, upgrade, split, merge, or deterioration of the unit.