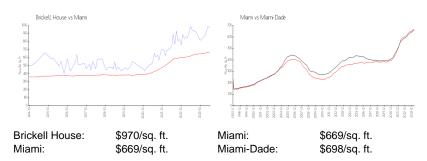

## **Inventory for Sale**

Brickell House 1% Miami 4% Miami-Dade 3%

### Avg. Time to Close Over Last 12 Months

Brickell House 124 days Miami 84 days Miami-Dade 81 days