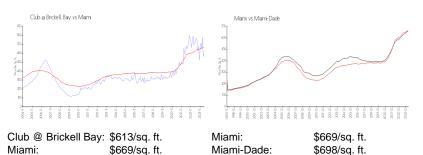

### **Market Information**

### **Inventory for Sale**

| Club @ Brickell Bay | 8% |
|---------------------|----|
| Miami               | 4% |
| Miami-Dade          | 3% |
|                     |    |

# Avg. Time to Close Over Last 12 Months

| Club @ Brickell Bay | 68 days |
|---------------------|---------|
| Miami               | 84 days |
| Miami-Dade          | 81 days |