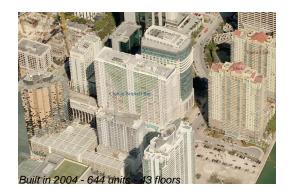

#### **Building Information**

| Number of units:                         | 643 |
|------------------------------------------|-----|
| Number of active listings for rent:      | 36  |
| Number of active listings for sale:      | 53  |
| Building inventory for sale:             | 8%  |
| Number of sales over the last 12 months: | 27  |
| Number of sales over the last 6 months:  | 9   |
| Number of sales over the last 3 months:  | 3   |