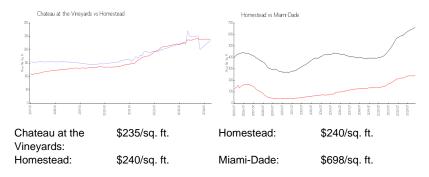

 List PPSF:
 \$245

 Valuated Price:
 \$388,000

 Valuated PPSF:
 \$235

The above valuated price is a baseline figure that does not take into account any specific renovation, upgrade, split, merge, or deterioration of the unit.