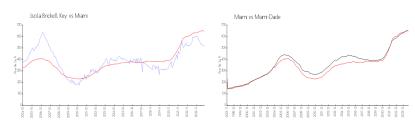

## **Market Information**

 Isola Brickell Key:
 \$517/sq. ft.
 Miami:
 \$642/sq. ft.

 Miami:
 \$642/sq. ft.
 Miami-Dade:
 \$694/sq. ft.