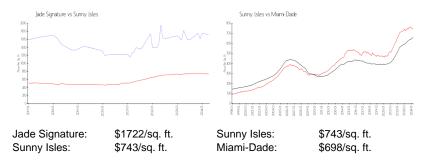

# **Market Information**

| Jade Signature | 7% |
|----------------|----|
| Sunny Isles    | 5% |

CONTRACT OF

# Avg. Time to Close Over Last 12 Months

| Jade Signature | 229 days |
|----------------|----------|
| Sunny Isles    | 113 days |
| Miami-Dade     | 81 days  |