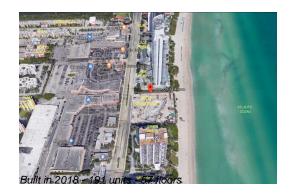

# Unit 1405 - Jade Signature

1405 - 16901 Collins Ave, Sunny Isles, FL, Miami-Dade 33160

### **Building Information**

| Number of units:                         | 191 |
|------------------------------------------|-----|
| Number of active listings for rent:      | 0   |
| Number of active listings for sale:      | 14  |
| Building inventory for sale:             | 7%  |
| Number of sales over the last 12 months: | 13  |
| Number of sales over the last 6 months:  | 6   |
| Number of sales over the last 3 months:  | 2   |