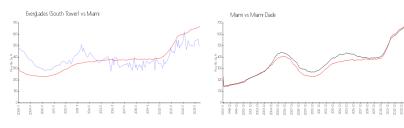

# **Unit 2606 - Everglades (South Tower)**

2606 - 253 NE 2 St, Miami, FL, Miami-Dade 33132

#### **Unit Information**

MLS Number: A11569114 Status: Active Size: 806 Sq ft. Bedrooms:

Full Bathrooms:

Half Bathrooms:

View:

1 Space, Assigned Parking, Covered Parking Spaces:

Parking Other View

\$3,000 Rental Price: List PPSF: \$4 Valuated Price: \$402,000 Valuated PPSF: \$499