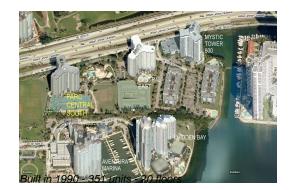

# Unit 318 - Parc Central South

318 - 3300 NE 191 St, Aventura, FL, Miami-Dade 33180

#### **Building Information**

| Number of units:                         | 351 |
|------------------------------------------|-----|
| Number of active listings for rent:      | 18  |
| Number of active listings for sale:      | 8   |
| Building inventory for sale:             | 2%  |
| Number of sales over the last 12 months: | 14  |
| Number of sales over the last 6 months:  | 5   |
| Number of sales over the last 3 months:  | 2   |