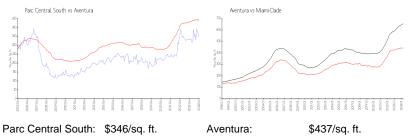

### **Market Information**

#### **Inventory for Sale**

| Parc Central South | 2% |
|--------------------|----|
| Aventura           | 5% |
| Miami-Dade         | 3% |
|                    |    |

# Avg. Time to Close Over Last 12 Months

| Parc Central South | 48 days |
|--------------------|---------|
| Aventura           | 89 days |
| Miami-Dade         | 81 days |