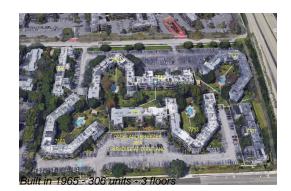

### **Building Information**

| Number of units:                         | 306 |
|------------------------------------------|-----|
| Number of active listings for rent:      | 0   |
| Number of active listings for sale:      | 0   |
| Building inventory for sale:             | 0%  |
| Number of sales over the last 12 months: | 3   |
| Number of sales over the last 6 months:  | 1   |
| Number of sales over the last 3 months:  | 0   |

# **Building Association Information**

Paradise At Dadeland Condominiums 7725 SW 88th St Ste A120 Miami, FL 33156 Phone number (305) 270-1099