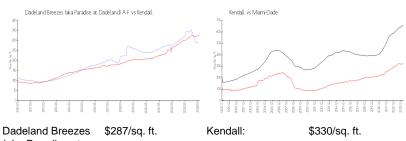

# **Market Information**

Dadeland Breezes \$287/sq. ft. (aka Paradise at Dadeland) A-F: Kendall: \$330/sq. ft.

Miami-Dade:

\$698/sq. ft.