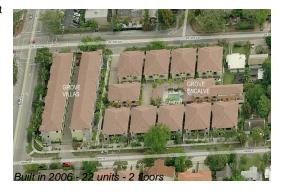

# **Unit 12 - Grove Enclave**

12 - 3014-3054 McDonald St, Miami, FL, Miami-Dade 33133

# **Building Information**

Number of units:22Number of active listings for rent:0Number of active listings for sale:2Building inventory for sale:9%Number of sales over the last 12 months:2Number of sales over the last 6 months:1Number of sales over the last 3 months:1