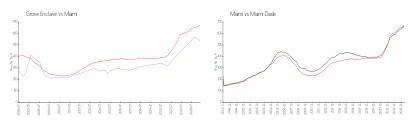

### **Market Information**

Grove Enclave: \$536/sq. ft. Miami: \$675/sq. ft. Miami: \$675/sq. ft. Miami-Dade: \$703/sq. ft.