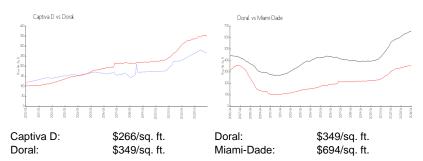

### **Inventory for Sale**

| Captiva D  | 6% |
|------------|----|
| Doral      | 2% |
| Miami-Dade | 3% |

# Avg. Time to Close Over Last 12 Months

| Captiva D  | 35 days |
|------------|---------|
| Doral      | 48 days |
| Miami-Dade | 81 days |