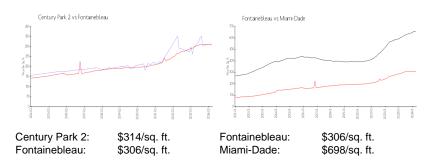

n**

A11569310 MLS Number: Status: Active Size: 1,426 Sq ft.

Bedrooms: 3 Full Bathrooms: Half Bathrooms:

1 Space, Additional Spaces Available Parking Spaces:

View:

Rental Price: \$3,000 List PPSF: \$2 Valuated Price: \$445,000 Valuated PPSF: \$312

The above valuated price is a baseline figure that does not take into account any specific renovation, upgrade, split, merge, or deterioration of the unit.



Number of units: 373 Number of active listings for rent: 0 Number of active listings for sale: 1 Building inventory for sale: 0% Number of sales over the last 12 months: Number of sales over the last 6 months: Number of sales over the last 3 months:

#### **Building Association Information**

Century Pk II 8950 W Flagler St, Miami, FL 33174 (305) 220-1715

#### **Market Information**



### **Inventory for Sale**

Century Park 2 0% Fontainebleau 1% Miami-Dade 3%

## Avg. Time to Close Over Last 12 Months

Century Park 2 30 days Fontainebleau 33 days Miami-Dade 81 days