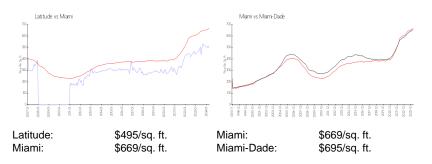

### **Inventory for Sale**

| Latitude   | 3% |
|------------|----|
| Miami      | 4% |
| Miami-Dade | 3% |

LATITUDE

FLOORE 14 - H

.....

INIT AT

### Avg. Time to Close Over Last 12 Months

Latitude Miami Miami-Dade 36 days 84 days 81 days