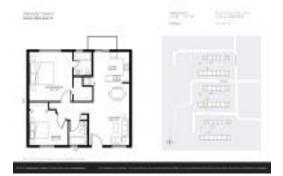

# Unit 5350 W 21st Ct # 206 - Alameda Towers (1-6)

5350 W 21st Ct # 206 - 5560 W 21 Ct, Hialeah, FL, Miami-Dade 33016

#### **Unit Information**

 MLS Number:
 A11569351

 Status:
 Active

 Size:
 812 Sq ft.

 Bedrooms:
 2

 Full Bathrooms:
 2

Half Bathrooms:

Parking Spaces: 1 Space, Guest Parking