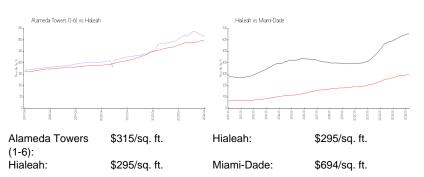

s over the last 12 months: 8
Number of sales over the last 6 months: 6
Number of sales over the last 3 months: 2

## **Building Association Information**

Alameda Tower 1 Condominium Association, Inc 5300 West 21st Court Hialeah, FL 33016 (305) 819-2361 Alameda Tower IV Condominium 5500 W 21st Ct, Hialeah, FL 33016, +1 305-817-8873

#### **Recent Sales**

| Unit # | Size      | Closing Date | Sale Price | PPSF  |
|--------|-----------|--------------|------------|-------|
| 212    | 812 sq ft | Apr 2024     | \$252,500  | \$311 |
| 313    | 812 sq ft | Mar 2024     | \$255,000  | \$314 |
| 413    | 812 sq ft | Feb 2024     | \$270,000  | \$333 |
| 308    | 812 sq ft | Feb 2024     | \$205,000  | \$252 |
| 308    | 812 sa ft | Feb 2024     | \$249.997  | \$308 |

### **Market Information**







# Inventory for Sale

| Alameda Towers (1-6) | 1% |
|----------------------|----|
| Hialeah              | 1% |
| Miami-Dade           | 3% |

# Avg. Time to Close Over Last 12 Months

| Alameda Towers (1-6) | 32 days |
|----------------------|---------|
| Hialeah              | 28 days |
| Miami-Dade           | 81 days |