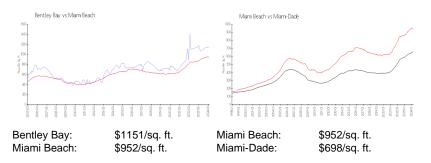

#### Inventory for Sale

| Bentley Bay | 5% |
|-------------|----|
| Miami Beach | 4% |
| Miami-Dade  | 3% |

Built in 2005 - 170 units - 24 floors