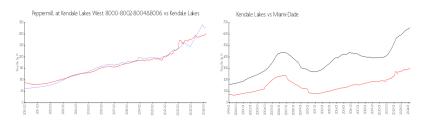

#### **Unit Information**

 MLS Number:
 A11569378

 Status:
 Active

 Size:
 827 Sq ft.

 Bedrooms:
 2

 Full Bathrooms:
 2

Half Bathrooms:

Parking Spaces: 1 Space, Assigned Parking, Guest Parking

View: Garden View, Other View

 Rental Price:
 \$2,250

 List PPSF:
 \$3

 Valuated Price:
 \$266,000

 Valuated PPSF:
 \$322

The above valuated price is a baseline figure that does not take into account any specific renovation, upgrade, split, merge, or deterioration of the unit.