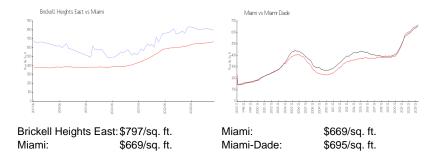

### **Inventory for Sale**

| Brickell Heights East | 6% |
|-----------------------|----|
| Miami                 | 4% |
| Miami-Dade            | 3% |

## Avg. Time to Close Over Last 12 Months

Brickell Heights East 112 days Miami 83 days Miami-Dade 81 days