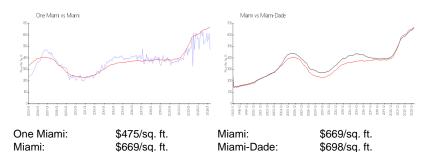

MLS Number:
 A11569394

 Status:
 Active

 Size:
 1,145 Sq ft.

 Bedrooms:
 2

Bedrooms: 2 Full Bathrooms: 2

Half Bathrooms: Parking Spaces:

View: Ocean View,River,Water View

 Rental Price:
 \$3,700

 List PPSF:
 \$3

 Valuated Price:
 \$502,000

 Valuated PPSF:
 \$438

The above valuated price is a baseline figure that does not take into account any specific renovation, upgrade, split, merge, or deterioration of the unit.

### **Building Information**

Number of units: 890
Number of active listings for rent: 56
Number of active listings for sale: 50
Building inventory for sale: 5%
Number of sales over the last 12 months: 32
Number of sales over the last 6 months: 12
Number of sales over the last 3 months: 4



One Miami Master Association (786) 425-1515

### **Market Information**



### **Inventory for Sale**

 One Miami
 6%

 Miami
 4%

 Miami-Dade
 3%

# Avg. Time to Close Over Last 12 Months

One Miami 75 days Miami 84 days Miami-Dade 81 days