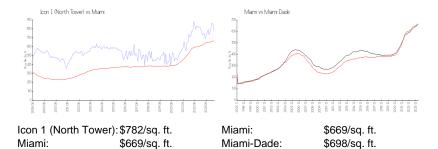

#### **Inventory for Sale**

 Icon 1 (North Tower)
 5%

 Miami
 4%

 Miami-Dade
 3%

## Avg. Time to Close Over Last 12 Months

Icon 1 (North Tower)106 daysMiami84 daysMiami-Dade81 days