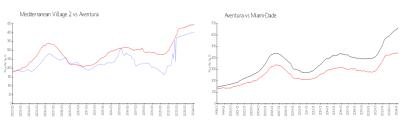

### **Market Information**

Mediterranean

\$402/sq. ft.

Aventura:

\$438/sq. ft.

Village 2: Aventura:

\$438/sq. ft.

Miami-Dade:

\$698/sq. ft.