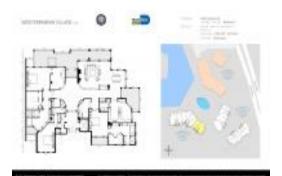

# Unit DPH 01 - Mediterranean Village 2

DPH 01 - 3500 ISLAND BLVD, Aventura, FL, Miami-Dade 33160

### **Unit Information**

 MLS Number:
 A11569427

 Status:
 Active

 Size:
 4,339 Sq ft.

Bedrooms: 4
Full Bathrooms: 4
Half Bathrooms: 1

Parking Spaces: 2 Or More Spaces, Assigned Parking, Valet

Parking

View: