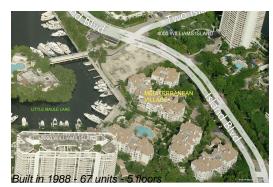

# **Building Information**

Number of units: 67
Number of active listings for rent: 0
Number of active listings for sale: 4
Building inventory for sale: 5%
Number of sales over the last 12 months: 2
Number of sales over the last 6 months: 2
Number of sales over the last 3 months: 1