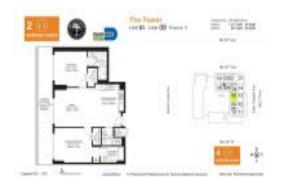

## Unit H1608 - Midtown 2 the Tower

H1608 - 3470 E Coast Av, Miami, FL, Miami-Dade 33137

#### **Unit Information**

 MLS Number:
 A11569456

 Status:
 Active

 Size:
 1,017 Sq ft.

Bedrooms: 2 Full Bathrooms: 2 Half Bathrooms: 1

Parking Spaces:

View:

 Rental Price:
 \$4,000

 List PPSF:
 \$4

 Valuated Price:
 \$650,000

 Valuated PPSF:
 \$639

The above valuated price is a baseline figure that does not take into account any specific renovation, upgrade, split, merge, or deterioration of the unit.