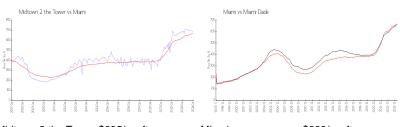

### **Market Information**

Midtown 2 the Tower:\$685/sq. ft. Miami: \$669/sq. ft. Miami: \$669/sq. ft. Miami-Dade: \$698/sq. ft.