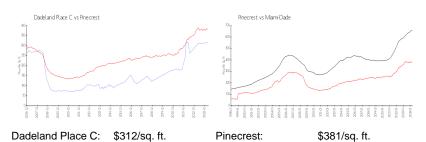

#### **Market Information**

Miami-Dade:

\$698/sq. ft.

**Inventory for Sale** 

Pinecrest:

Dadeland Place C 0% Pinecrest 2% Miami-Dade 3%

# Avg. Time to Close Over Last 12 Months

\$381/sq. ft.

Dadeland Place C 29 days
Pinecrest 49 days
Miami-Dade 81 days