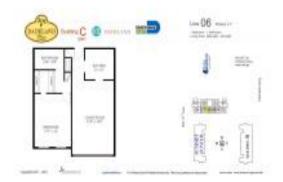

#### **Unit Information**

 MLS Number:
 A11569470

 Status:
 Active

 Size:
 699 Sq ft.

 Bedrooms:
 1

Full Bathrooms:

Half Bathrooms:

Parking Spaces: 1 Space,Guest Parking