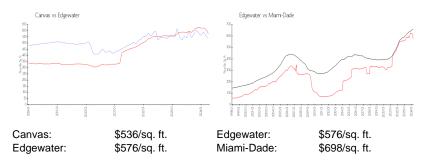

 Rental Price:
 \$3,800

 List PPSF:
 \$4

 Valuated Price:
 \$556,000

 Valuated PPSF:
 \$546

The above valuated price is a baseline figure that does not take into account any specific renovation, upgrade, split, merge, or deterioration of the unit.