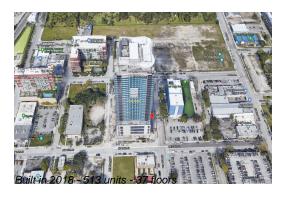

# **Building Information**

Number of units: 513
Number of active listings for rent: 0
Number of active listings for sale: 26
Building inventory for sale: 5%
Number of sales over the last 12 months: 47
Number of sales over the last 6 months: 16
Number of sales over the last 3 months: 11