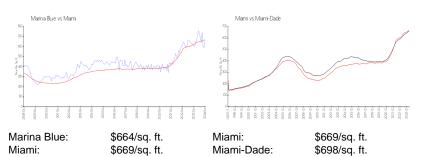

### **Inventory for Sale**

| Marina Blue | 2% |
|-------------|----|
| Miami       | 4% |
| Miami-Dade  | 3% |

## Avg. Time to Close Over Last 12 Months

| Marina Blue | 90 days |
|-------------|---------|
| Miami       | 84 days |
| Miami-Dade  | 81 days |