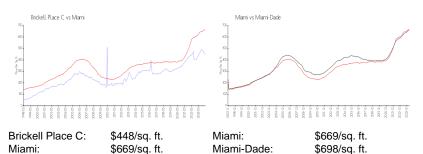

### **Market Information**

| Brickell Place C | 1% |
|------------------|----|
| Miami            | 4% |
| Miami-Dade       | 3% |
|                  |    |