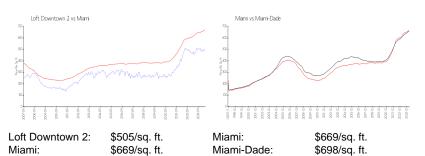

#### **Market Information**

| Loft Downtown 2 | 4% |
|-----------------|----|
| Miami           | 4% |
| Miami-Dade      | 3% |
|                 |    |

## Avg. Time to Close Over Last 12 Months

| Loft Downtown 2 | 66 days |
|-----------------|---------|
| Miami           | 84 days |
| Miami-Dade      | 81 days |